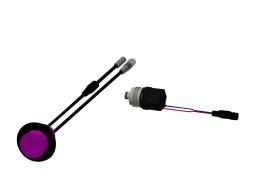

#### KWC-No.

2030057064

Hygiene unit for F5S Therm shower panel

Hygiene unit for F5S Therm self-closing thermostatic mixer shower panel, for automatic water hygiene flushing, program-controlled thermal disinfection (additional bypass solenoid-operated flush valve cartridge required) and storage of statistical data. Sensor with control electronics and solenoid valve cartridge. Activated water hygiene flushing (30 s) at fixed interval of 24 hours. With option for parameterization and communication via the optional bidirectional remote control. Optional hygiene unit for battery operation with 6 V lithium battery (CR-P2) per fitting or separate power supply via plug-in power supply unit 6.75 V/12 V DC.

Battery compartment including battery or plug-in power supply unit with extension cable to be ordered separately.