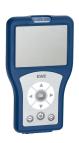

# Modell-Linie: SHOWER-ACCESSORY | ACST2004 Showers | Complementary parts showers

Bidirectional remote control for electronical fittings F3 and F5

2-button remote control for fittings F3 and F5 2030036849 ACEX9004