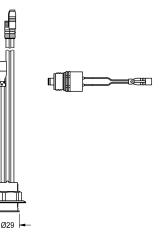

#### KWC-No.

2030057064

Hygiene unit for F5S Therm shower panel

Hygiene unit for F5S Therm self-closing thermostatic mixer shower panel, for automatic water hygiene flushing, program-controlled thermal disinfection (additional bypass solenoid-operated flush valve cartridge required) and storage of statistical data. Sensor with control electronics and solenoid valve cartridge. Activated water hygiene flushing (30 s) at fixed interval of 24 hours. With option for parameterization and communication via the optional bidirectional remote control. Optional hygiene unit for battery operation with 6 V lithium battery (CR-P2) per fitting or separate power supply via plug-in power supply unit 6.75 V/12 V DC.

Battery compartment including battery or plug-in power supply unit with extension cable to be ordered separately.