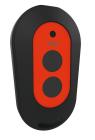

# Modell-Linie: SHOWER-ACCESSORY | ACST2004 Showers | Complementary parts showers

Bidirectional remote control for electronical fittings F3 and F5

2-button remote control for fittings F3 and F5 2030036849 ACEX9004