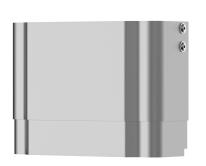

Housing extension made of stainless steel, height-adjustable, for F5 shower panels made of stainless steel, to cover wall-mounted pipe installations, includes mounting materials.

Housing dimensions approx. 200 x 110–170 mm (W x H)