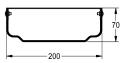

## кwс

Housing extension for F5 shower panels made of stainless steel

Modell-Linie: F5 | ACXX2011 Showers | Complementary parts showers

KWC-No.

| 2030057066<br>Housing dimensions approx. 200 x 110–170 mm (W x H)        |
|--------------------------------------------------------------------------|
| 2030057067<br>Housing dimensions approx. 200 x 160–250 mm (W x H)        |
| 2030057068<br>Housing dimensions approx. 200 x 240–410 mm (W x H)        |
| 2030057069<br>Housing dimensions approx. 200 x 400–660 mm (W x H)        |
| <b>2030057070</b><br>Housing dimensions approx. 200 x 650–960 mm (W x H) |
|                                                                          |

Housing extension made of stainless steel, height-adjustable, for F5 shower panels made of stainless steel, to cover wall-mounted pipe installations, includes mounting materials.

Housing dimensions approx. 200 x 110–170 mm (W x H)