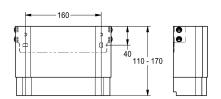

## кwс

Housing extension for F5 shower panels made of stainless steel

Modell-Linie: F5 | ACXX2011 Showers | Complementary parts showers

KWC-No.

| 2030057066<br>Housing dimensions approx. 200 x 110–170 mm (W x H)        |
|--------------------------------------------------------------------------|
| 2030057067<br>Housing dimensions approx. 200 x 160–250 mm (W x H)        |
| 2030057068<br>Housing dimensions approx. 200 x 240–410 mm (W x H)        |
| 2030057069<br>Housing dimensions approx. 200 x 400–660 mm (W x H)        |
| <b>2030057070</b><br>Housing dimensions approx. 200 x 650–960 mm (W x H) |
|                                                                          |

Housing extension made of stainless steel, height-adjustable, for F5 shower panels made of stainless steel, to cover wall-mounted pipe installations, includes mounting materials.

Housing dimensions approx. 200 x 110–170 mm (W x H)