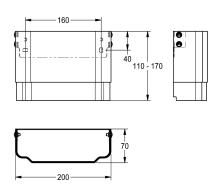

## KWC-No.

Housing dimensions approx. 200 x 110–170 mm (W x H)

Housing dimensions approx. 200 x 110–170 mm (W x H)