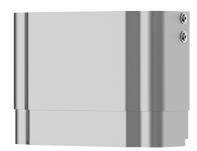

# **KWC**

Housing extension for F5 shower panels made of stainless steel

Modell-Linie: F5 | ACXX2011 Showers | Complementary parts showers

## 2030057069

Housing dimensions approx. 200 x 400–660 mm (W x H)

Housing dimensions approx. 200 x 650–960 mm (W x H)

Housing extension made of stainless steel, height-adjustable, for F5 shower panels made of stainless steel, to cover wall-mounted pipe installations, includes mounting materials.