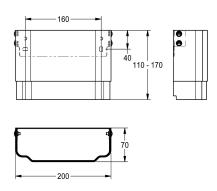

## KWC-No.

Housing dimensions approx. 200 x 110–170 mm (W x H)

Housing dimensions approx. 200 x 110–170 mm (W x H)