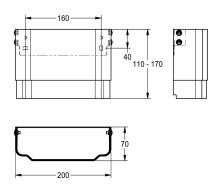

## KWC-No.

Housing dimensions approx. 200 x 110–170 mm (W x H)

Housing dimensions approx. 200 x 110–170 mm (W x H)