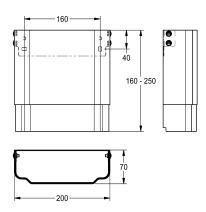

## 2030057067

Housing dimensions approx.  $200 \times 160-250 \text{ mm}$  (W x H)

**2030057068**Housing dimensions approx. 200 x 240–410 mm (W x H)

Housing dimensions approx. 200 x 160–250 mm (W x H)