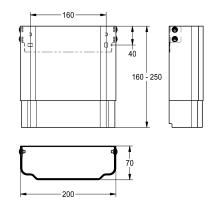

## KWC-No.

| <b>2030057066</b><br>Housing dimensions approx. 200 x 110–170 mm (W x H) |  |
|--------------------------------------------------------------------------|--|
| <b>2030057067</b><br>Housing dimensions approx. 200 x 160–250 mm (W x H) |  |
| <b>2030057068</b><br>Housing dimensions approx. 200 x 240–410 mm (W x H) |  |
| <b>2030057069</b><br>Housing dimensions approx. 200 x 400–660 mm (W x H) |  |
| <b>2030057070</b><br>Housing dimensions approx. 200 x 650–960 mm (W x H) |  |

Housing extension made of stainless steel, height-adjustable, for F5 shower panels made of stainless steel, to cover wall-mounted pipe installations, includes mounting materials.

Housing dimensions approx.  $200 \times 160-250 \text{ mm} (W \times H)$