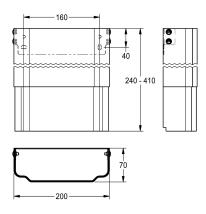

## 2030057067

Housing dimensions approx.  $200 \times 160-250 \text{ mm}$  (W x H)

**2030057068**Housing dimensions approx. 200 x 240–410 mm (W x H)

Housing dimensions approx. 200 x 240–410 mm (W x H)