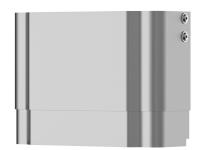

# **KWC**

Housing extension for F5 shower panels made of stainless steel

## 2030057069

Housing dimensions approx. 200 x 400–660 mm (W x H)

Housing dimensions approx. 200 x 650–960 mm (W x H)

Housing extension made of stainless steel, height-adjustable, for F5 shower panels made of stainless steel, to cover wall-mounted pipe installations, includes mounting materials.