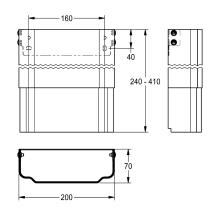

## Modell-Linie: SHOWER-ACCESSORY | ACXX2013 Showers | Complementary parts showers

KWC-No.

| <b>2030057066</b><br>Housing dimensions approx. 200 x 110–170 mm (W x H) |  |
|--------------------------------------------------------------------------|--|
| <b>2030057067</b><br>Housing dimensions approx. 200 x 160–250 mm (W x H) |  |
| <b>2030057068</b><br>Housing dimensions approx. 200 x 240–410 mm (W x H) |  |
| <b>2030057069</b><br>Housing dimensions approx. 200 x 400–660 mm (W x H) |  |
| <b>2030057070</b><br>Housing dimensions approx. 200 x 650–960 mm (W x H) |  |

Housing extension made of stainless steel, height-adjustable, for F5 shower panels made of stainless steel, to cover wall-mounted pipe installations, includes mounting materials.

Housing dimensions approx. 200 x 240–410 mm (W x H)