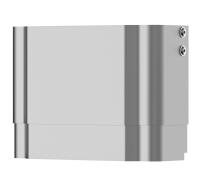

## кwс

Housing extension for F5 shower panels made of stainless steel

Housing extension made of stainless steel, height-adjustable, for F5 shower panels made of stainless steel, to cover wall-mounted pipe installations, includes mounting materials.

Housing dimensions approx. 200 x 240–410 mm (W x H)