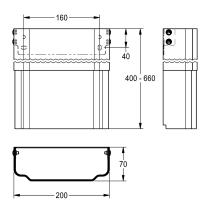

# 2030057069

Housing dimensions approx. 200 x 400–660 mm (W x H)

Housing dimensions approx. 200 x 650–960 mm (W x H)

Housing extension made of stainless steel, height-adjustable, for F5 shower panels made of stainless steel, to cover wall-mounted pipe installations, includes mounting materials.

Housing dimensions approx. 200 x 400–660 mm (W x H)