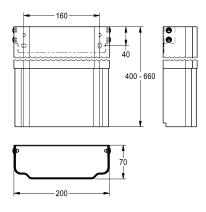

## 2030057069

Housing dimensions approx. 200 x 400–660 mm (W x H)

Housing dimensions approx. 200 x 650–960 mm (W x H)

Housing extension made of stainless steel, height-adjustable, for F5 shower panels made of stainless steel, to cover wall-mounted pipe installations, includes mounting materials.

Housing dimensions approx. 200 x 400–660 mm (W x H)