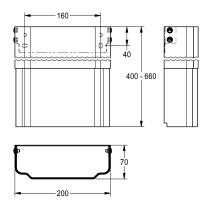

## 2030057069

Housing dimensions approx. 200 x 400–660 mm (W x H)

Housing dimensions approx. 200 x 650–960 mm (W x H)

Housing extension made of stainless steel, height-adjustable, for F5 shower panels made of stainless steel, to cover wall-mounted pipe installations, includes mounting materials.

Housing dimensions approx. 200 x 400–660 mm (W x H)