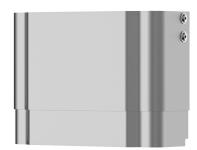

# **KWC**

Housing extension for F5 shower panels made of stainless steel

## 2030057069

Housing dimensions approx. 200 x 400–660 mm (W x H)

Housing dimensions approx. 200 x 650–960 mm (W x H)

Housing extension made of stainless steel, height-adjustable, for F5 shower panels made of stainless steel, to cover wall-mounted pipe installations, includes mounting materials.