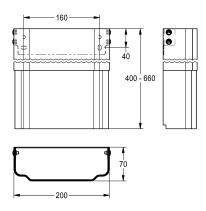

## 2030057069

Housing dimensions approx. 200 x 400–660 mm (W x H)

Housing dimensions approx. 200 x 650–960 mm (W x H)

Housing extension made of stainless steel, height-adjustable, for F5 shower panels made of stainless steel, to cover wall-mounted pipe installations, includes mounting materials.

Housing dimensions approx. 200 x 400–660 mm (W x H)