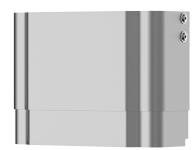

# **KWC**

Housing extension for F5 shower panels made of stainless steel

## 2030057069

Housing dimensions approx. 200 x 400–660 mm (W x H)

Housing dimensions approx. 200 x 650–960 mm (W x H)

Housing extension made of stainless steel, height-adjustable, for F5 shower panels made of stainless steel, to cover wall-mounted pipe installations, includes mounting materials.