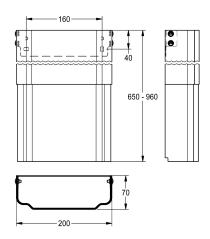

# 2030057069

Housing dimensions approx. 200 x 400–660 mm (W x H)

Housing dimensions approx. 200 x 650–960 mm (W x H)

Housing extension made of stainless steel, height-adjustable, for F5 shower panels made of stainless steel, to cover wall-mounted pipe installations, includes mounting materials.

Housing dimensions approx. 200 x 650–960 mm (W x H)