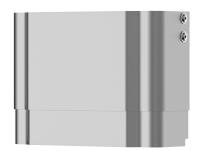

## **KWC**

Housing extension for F5 shower panels made of stainless steel

# 2030057069

Housing dimensions approx. 200 x 400–660 mm (W x H)

Housing dimensions approx. 200 x 650–960 mm (W x H)

Housing extension made of stainless steel, height-adjustable, for F5 shower panels made of stainless steel, to cover wall-mounted pipe installations, includes mounting materials.