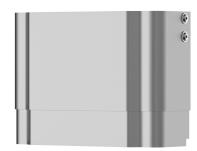

# **KWC**

Housing extension for F5 shower panels made of stainless steel

## 2030057069

Housing dimensions approx. 200 x 400–660 mm (W x H)

Housing dimensions approx. 200 x 650–960 mm (W x H)

Housing extension made of stainless steel, height-adjustable, for F5 shower panels made of stainless steel, to cover wall-mounted pipe installations, includes mounting materials.