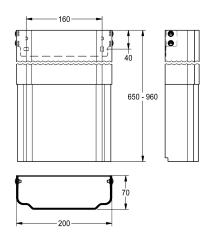

## 2030057069

Housing dimensions approx. 200 x 400–660 mm (W x H)

Housing dimensions approx. 200 x 650–960 mm (W x H)

Housing extension made of stainless steel, height-adjustable, for F5 shower panels made of stainless steel, to cover wall-mounted pipe installations, includes mounting materials.

Housing dimensions approx. 200 x 650–960 mm (W x H)