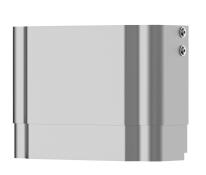

## кwс

Housing extension for F5 shower panels made of stainless steel

Housing extension made of stainless steel, height-adjustable, for F5 shower panels made of stainless steel, to cover wall-mounted pipe installations, includes mounting materials.

Housing dimensions approx. 200 x 650–960 mm (W x H)