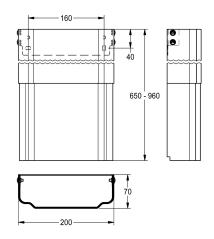

## KWC-No.

| <b>2030057066</b><br>Housing dimensions approx. 200 x 110–170 mm (W x H) |  |
|--------------------------------------------------------------------------|--|
| <b>2030057067</b><br>Housing dimensions approx. 200 x 160–250 mm (W x H) |  |
| <b>2030057068</b><br>Housing dimensions approx. 200 x 240–410 mm (W x H) |  |
| <b>2030057069</b><br>Housing dimensions approx. 200 x 400–660 mm (W x H) |  |
| <b>2030057070</b><br>Housing dimensions approx. 200 x 650–960 mm (W x H) |  |

Housing extension made of stainless steel, height-adjustable, for F5 shower panels made of stainless steel, to cover wall-mounted pipe installations, includes mounting materials.

Housing dimensions approx. 200 x 650–960 mm (W x H)