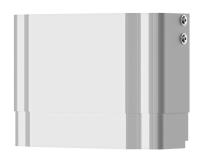

# **KWC**

Housing extension for F5 shower panels made of MIRANIT

Modell-Linie: F5 | ACXX2016 Showers | Complementary parts showers

includes mounting material.

Housing dimensions approx. 200 x 110–170 mm (W x H)