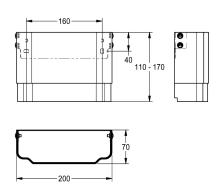

## KWC-No.

Housing dimensions approx. 200 x 110–170 mm (W x H)

includes mounting material.

Housing dimensions approx. 200 x 110–170 mm (W x H)