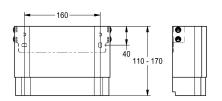

## кwс

Housing extension for F5 shower panels made of MIRANIT

Modell-Linie: F5 | ACXX2016 Showers | Complementary parts showers







KWC-No.

| <b>2030057071</b><br>Housing dimensions approx. 200 x 110–170 mm (W x H) |  |
|--------------------------------------------------------------------------|--|
| <b>2030057072</b><br>Housing dimensions approx. 200 x 160–250 mm (W x H) |  |
| <b>2030057073</b><br>Housing dimensions approx. 200 x 240–410 mm (W x H) |  |
| <b>2030057075</b><br>Housing dimensions approx. 200 x 400–660 mm (W x H) |  |
| <b>2030057076</b><br>Housing dimensions approx. 200 x 650–960 mm (W x H) |  |

Housing extension made of stainless steel, powder-coated Alpine white colour, height-adjustable, for F5 shower panels made of MIRANIT mineral material, to cover wall-mounted pipe installations,

includes mounting material.

Housing dimensions approx. 200 x 110–170 mm (W x H)