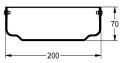

## кwс

Housing extension for F5 shower panels made of MIRANIT

Modell-Linie: F5 | ACXX2016 Showers | Complementary parts showers







KWC-No.

| <b>2030057071</b><br>Housing dimensions approx. 200 x 110–170 mm (W x H) |  |
|--------------------------------------------------------------------------|--|
| <b>2030057072</b><br>Housing dimensions approx. 200 x 160–250 mm (W x H) |  |
| <b>2030057073</b><br>Housing dimensions approx. 200 x 240–410 mm (W x H) |  |
| <b>2030057075</b><br>Housing dimensions approx. 200 x 400–660 mm (W x H) |  |
| <b>2030057076</b><br>Housing dimensions approx. 200 x 650–960 mm (W x H) |  |

Housing extension made of stainless steel, powder-coated Alpine white colour, height-adjustable, for F5 shower panels made of MIRANIT mineral material, to cover wall-mounted pipe installations,

includes mounting material.

Housing dimensions approx. 200 x 110–170 mm (W x H)