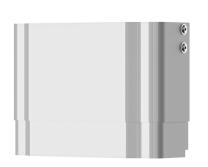

Housing extension made of stainless steel, powder-coated Alpine white colour, height-adjustable, for F5 shower panels made of MIRANIT mineral material, to cover wall-mounted pipe installations,

includes mounting material.