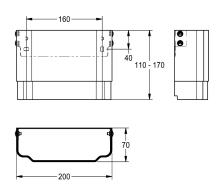

## KWC-No.

Housing dimensions approx. 200 x 110–170 mm (W x H)

includes mounting material.

Housing dimensions approx. 200 x 110–170 mm (W x H)