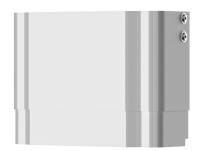

# **KWC**

Housing extension for F5 shower panels made of MIRANIT

Modell-Linie: F5 | ACXX2016 Showers | Complementary parts showers

## KWC-No.

Housing dimensions approx. 200 x 110–170 mm (W x H)