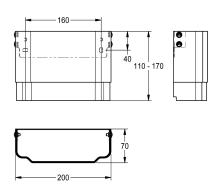

## KWC-No.

Housing dimensions approx. 200 x 110–170 mm (W x H)

includes mounting material.

Housing dimensions approx. 200 x 110–170 mm (W x H)