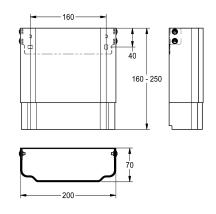

## кwс

Housing extension for F5 shower panels made of MIRANIT

Modell-Linie: F5 | ACXX2017 Showers | Complementary parts showers





## KWC-No.

| <b>2030057071</b><br>Housing dimensions approx. 200 x 110–170 mm (W x H) |  |
|--------------------------------------------------------------------------|--|
| <b>2030057072</b><br>Housing dimensions approx. 200 x 160–250 mm (W x H) |  |
| <b>2030057073</b><br>Housing dimensions approx. 200 x 240–410 mm (W x H) |  |
| <b>2030057075</b><br>Housing dimensions approx. 200 x 400–660 mm (W x H) |  |
| <b>2030057076</b><br>Housing dimensions approx. 200 x 650–960 mm (W x H) |  |

Housing extension made of stainless steel, powder-coated Alpine white colour, height-adjustable, for F5 shower panels made of MIRANIT mineral material, to cover wall-mounted pipe installations,

includes mounting material.

Housing dimensions approx. 200 x 160–250 mm (W x H)