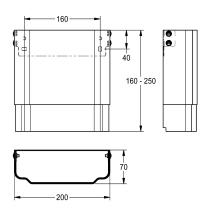

## 2030057072

Housing dimensions approx.  $200 \times 160-250$  mm (W x H)

**2030057073**Housing dimensions approx. 200 x 240–410 mm (W x H)

includes mounting material.

Housing dimensions approx. 200 x 160–250 mm (W x H)