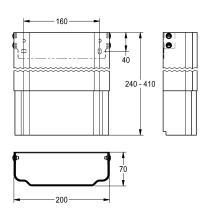

## 2030057072

Housing dimensions approx.  $200 \times 160-250$  mm (W x H)

**2030057073**Housing dimensions approx. 200 x 240–410 mm (W x H)

includes mounting material.

Housing dimensions approx. 200 x 240–410 mm (W x H)