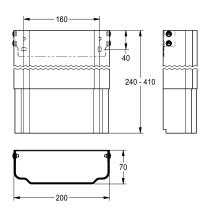

## 2030057072

Housing dimensions approx.  $200 \times 160-250$  mm (W x H)

**2030057073**Housing dimensions approx. 200 x 240–410 mm (W x H)

includes mounting material.

Housing dimensions approx. 200 x 240–410 mm (W x H)