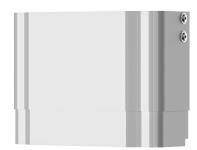

# **KWC**

Housing extension for F5 shower panels made of MIRANIT

## Modell-Linie: SHOWER-ACCESSORY | ACXX2018

Showers | Complementary parts showers