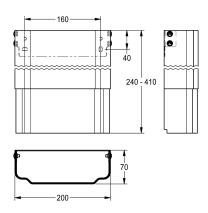

## 2030057072

Housing dimensions approx.  $200 \times 160-250$  mm (W x H)

**2030057073**Housing dimensions approx. 200 x 240–410 mm (W x H)

includes mounting material.

Housing dimensions approx. 200 x 240–410 mm (W x H)