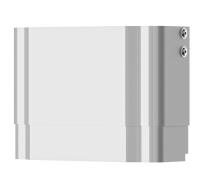

## кwс

Housing extension for F5 shower panels made of MIRANIT

Housing extension made of stainless steel, powder-coated Alpine white colour, height-adjustable, for F5 shower panels made of MIRANIT mineral material, to cover wall-mounted pipe installations,

includes mounting material.