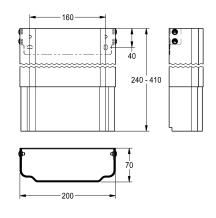

## KWC-No.

| <b>2030057071</b><br>Housing dimensions approx. 200 x 110–170 mm (W x H) |  |
|--------------------------------------------------------------------------|--|
| <b>2030057072</b><br>Housing dimensions approx. 200 x 160–250 mm (W x H) |  |
| <b>2030057073</b><br>Housing dimensions approx. 200 x 240–410 mm (W x H) |  |
| <b>2030057075</b><br>Housing dimensions approx. 200 x 400–660 mm (W x H) |  |
| <b>2030057076</b><br>Housing dimensions approx. 200 x 650–960 mm (W x H) |  |

Housing dimensions approx. 200 x 240–410 mm (W x H)