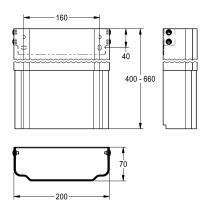

## 2030057075

Housing dimensions approx. 200 x 400–660 mm (W x H)

Housing dimensions approx. 200 x 650–960 mm (W x H)

Housing extension made of stainless steel, powder-coated Alpine white colour, height-adjustable, for F5 shower panels made of MIRANIT mineral material, to cover wall-mounted pipe installations,

includes mounting material.

Housing dimensions approx. 200 x 400–660 mm (W x H)