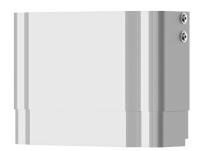

# **KWC**

Housing extension for F5 shower panels made of MIRANIT

Modell-Linie: F5 | ACXX2019 Showers | Complementary parts showers

## 2030057075

Housing dimensions approx. 200 x 400–660 mm (W x H)

Housing dimensions approx. 200 x 650–960 mm (W x H)

Housing extension made of stainless steel, powder-coated Alpine white colour, height-adjustable, for F5 shower panels made of MIRANIT mineral material, to cover wall-mounted pipe installations,

includes mounting material.

Housing dimensions approx. 200 x 400–660 mm (W x H)