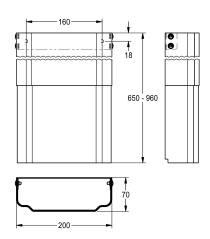

## 2030057075

Housing dimensions approx. 200 x 400–660 mm (W x H)

Housing dimensions approx. 200 x 650–960 mm (W x H)

Housing extension made of stainless steel, powder-coated Alpine white colour, height-adjustable, for F5 shower panels made of MIRANIT mineral material, to cover wall-mounted pipe installations,

includes mounting material.

Housing dimensions approx. 200 x 650–960 mm (W x H)