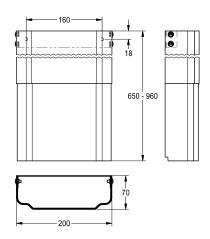

## 2030057075

Housing dimensions approx. 200 x 400–660 mm (W x H)

Housing dimensions approx. 200 x 650–960 mm (W x H)

Housing extension made of stainless steel, powder-coated Alpine white colour, height-adjustable, for F5 shower panels made of MIRANIT mineral material, to cover wall-mounted pipe installations,

includes mounting material.

Housing dimensions approx. 200 x 650–960 mm (W x H)