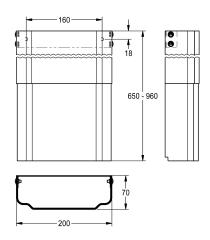

## 2030057075

Housing dimensions approx. 200 x 400–660 mm (W x H)

Housing dimensions approx. 200 x 650–960 mm (W x H)

Housing extension made of stainless steel, powder-coated Alpine white colour, height-adjustable, for F5 shower panels made of MIRANIT mineral material, to cover wall-mounted pipe installations,

includes mounting material.

Housing dimensions approx. 200 x 650–960 mm (W x H)