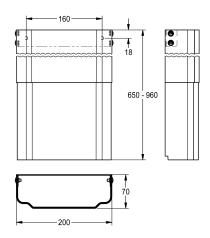

## 2030057075

Housing dimensions approx. 200 x 400–660 mm (W x H)

Housing dimensions approx. 200 x 650–960 mm (W x H)

Housing extension made of stainless steel, powder-coated Alpine white colour, height-adjustable, for F5 shower panels made of MIRANIT mineral material, to cover wall-mounted pipe installations,

includes mounting material.

Housing dimensions approx. 200 x 650–960 mm (W x H)