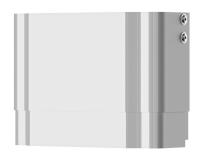

# **KWC**

Housing extension for F5 shower panels made of MIRANIT

Modell-Linie: F5 | ACXX2020 Showers | Complementary parts showers

## 2030057075

Housing dimensions approx. 200 x 400–660 mm (W x H)

Housing dimensions approx. 200 x 650–960 mm (W x H)

Housing extension made of stainless steel, powder-coated Alpine white colour, height-adjustable, for F5 shower panels made of MIRANIT mineral material, to cover wall-mounted pipe installations,

includes mounting material.

Housing dimensions approx. 200 x 650–960 mm (W x H)