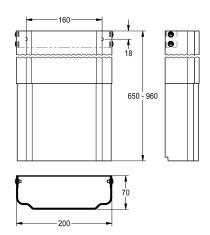

## 2030057075

Housing dimensions approx. 200 x 400–660 mm (W x H)

Housing dimensions approx. 200 x 650–960 mm (W x H)

Housing extension made of stainless steel, powder-coated Alpine white colour, height-adjustable, for F5 shower panels made of MIRANIT mineral material, to cover wall-mounted pipe installations,

includes mounting material.

Housing dimensions approx. 200 x 650–960 mm (W x H)