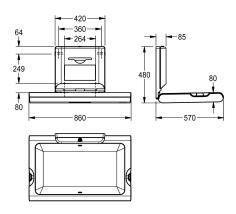

## Accent colour

white

stainless steel

according to EN 12221-1 and EN 12221-2. Including mounting material and 80 single-use paper covers.

Dimensions when closed 860 x 565 x 100 mm (W x H x D) Dimensions when open 860 x 480 x 570 mm (W x H x D)