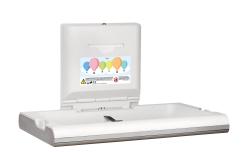

## **KWC** CAMBRINO Horizontal baby changing table

#### 2030057693

with front panel made of stainless steel

CAMBRINO horizontal baby changing table for wall mounting, made of polypropylene with antibacterial Biocote® protection, white colour, front panel made of stainless steel, hinged, with integrated shock absorber for safe opening and closing, nylon safety belt and hooks on both sides, lockable dispenser for single-use paper covers in Interfold folding with maximum width 260 mm. Certified