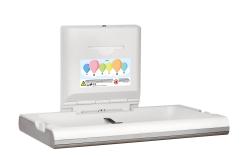

## **KWC** CAMBRINO Horizontal baby changing table

#### 2030057693

with front panel made of stainless steel

CAMBRINO horizontal baby changing table for wall mounting, made of polypropylene with antibacterial Biocote® protection, white colour, front panel made of stainless steel, hinged, with integrated shock absorber for safe opening and closing, nylon safety belt and hooks on both sides, lockable dispenser for single-use paper covers in Interfold folding with maximum width 260 mm. Certified

## Accent colour

white

stainless steel

according to EN 12221-1 and EN 12221-2. Including mounting material and 80 single-use paper covers.

Dimensions when closed 860 x 565 x 100 mm (W x H x D) Dimensions when open 860 x 480 x 570 mm (W x H x D)