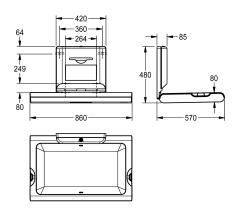

## Accent colour

white

stainless steel

according to EN 12221-1 and EN 12221-2. Including mounting material and 80 single-use paper covers.

Dimensions when closed 860 x 565 x 100 mm (W x H x D) Dimensions when open 860 x 480 x 570 mm (W x H x D)

| yes             |  |  |
|-----------------|--|--|
| synthetic       |  |  |
| 11 Kilogram     |  |  |
| 100 mm          |  |  |
| 565 mm          |  |  |
| 860 mm          |  |  |
| synthetic       |  |  |
| wall mounting   |  |  |
| stainless steel |  |  |
| white           |  |  |