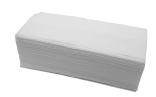

### Consumables

# **KWC** CAMBRINO Horizontal baby changing table

Modell-Linie: CAMBRINO | CAMB11HS Baby changing tables | Baby change units

Single-use paper covers

**2030057745** ECAMB001