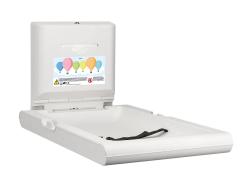

### 2030057695

with front panel made of stainless steel

CAMBRINO vertical baby changing table for wall mounting, made of polypropylene with antibacterial Biocote® protection, white colour, hinged, with integrated shock absorber for safe opening and closing, nylon safety belt and hooks on both sides, lockable dispenser for single-use paper covers in Interfold folding with maximum width 260 mm. Certified according to EN 12221-1 and