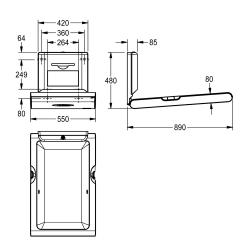

#### Accent colour

white

stainless steel

EN 12221-2. Including mounting material and 80 single-use paper covers.

Dimensions when closed 550 x 890 x 100 mm (W x H x D) Dimensions when open 550 x 480 x 890 mm (W x H x D)

# **Technical Data**

| ninged                |
|-----------------------|
| naterial              |
| Maximum load capacity |
| overall depth         |
| overall height        |
| overall width         |
| surface material      |
| ype of mounting       |
| Accent colour         |
| Basic colour          |

| es            |
|---------------|
| ynthetic      |
| 1 Kilogram    |
| 00 mm         |
| 90 mm         |
| 50 mm         |
| ynthetic      |
| vall mounting |
| /hite         |
| /hite         |