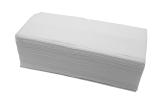

# Consumables

# **KWC** CAMBRINO Vertical baby changing table

Modell-Linie: CAMBRINO | CAMB20VP Baby changing tables | Baby change units

Single-use paper covers

**2030057745** ECAMB001