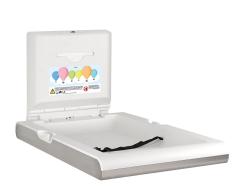

#### KWC-No.

2030057694

.\_\_\_\_\_

2030057695 with front panel made of stainless steel

CAMBRINO vertical baby changing table for wall mounting, made of polypropylene with antibacterial Biocote® protection, white colour, front panel made of stainless steel, hinged, with integrated shock absorber for safe opening and closing, nylon safety belt and hooks on both sides, lockable dispenser for single-use paper covers in Interfold folding with maximum width 260 mm. Certified

### Accent colour

white

stainless steel-look

according to EN 12221-1 and EN 12221-2. Including mounting material and 80 single-use paper covers.

Dimensions when closed  $550 \times 890 \times 100$  mm (W x H x D) Dimensions when open  $550 \times 480 \times 890$  mm (W x H x D)