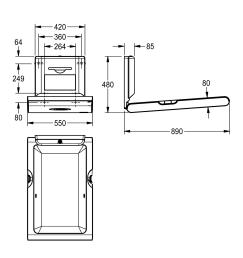

### Accent colour

white

stainless steel-look

according to EN 12221-1 and EN 12221-2. Including mounting material and 80 single-use paper covers.

Dimensions when closed  $550 \times 890 \times 100$  mm (W x H x D) Dimensions when open  $550 \times 480 \times 890$  mm (W x H x D)

#### Technical Data

| hinged                | yes                  |
|-----------------------|----------------------|
| material              | synthetic            |
| Maximum load capacity | 11 Kilogram          |
| overall depth         | 100 mm               |
| overall height        | 890 mm               |
| overall width         | 550 mm               |
| surface material      | synthetic            |
| type of mounting      | wall mounting        |
| Accent colour         | stainless steel-look |
| Basic colour          | white                |