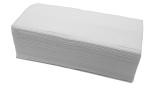

## Consumables

**KWC** CAMBRINO Vertical baby changing table

Modell-Linie: CAMBRINO | CAMB22VS Baby changing tables | Baby change units

Single-use paper covers

2030057745 ECAMB001