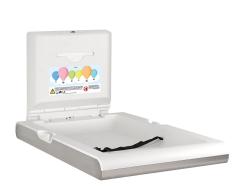

# **KWC** CAMBRINO Vertical baby changing table

#### KWC-No.

2030057695

2030057694

with front panel made of stainless steel

stainless steel

Accent colour

white

CAMBRINO vertical baby changing table for wall mounting, made of polypropylene with antibacterial Biocote® protection, white colour, front panel made of stainless steel, hinged, with integrated shock absorber for safe opening and closing, nylon safety belt and hooks on both sides, lockable dispenser for single-use paper covers in Interfold folding with maximum width 260 mm. Certified

according to EN 12221-1 and EN 12221-2. Including mounting material and 80 single-use paper covers.

Dimensions when closed 550 x 890 x 100 mm (W x H x D) Dimensions when open 550 x 480 x 890 mm (W x H x D)