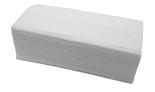

#### KWC-No.

2030057695

2030057694

with front panel made of stainless steel

stainless steel

Accent colour

white

CAMBRINO vertical baby changing table for wall mounting, made of polypropylene with antibacterial Biocote® protection, white colour, front panel made of stainless steel, hinged, with integrated shock absorber for safe opening and closing, nylon safety belt and hooks on both sides, lockable dispenser for single-use paper covers in Interfold folding with maximum width 260 mm. Certified

## Consumables

**KWC** CAMBRINO Vertical baby changing table

Modell-Linie: CAMBRINO | CAMB22VS Baby changing tables | Baby change units

Single-use paper covers

2030057745 ECAMB001