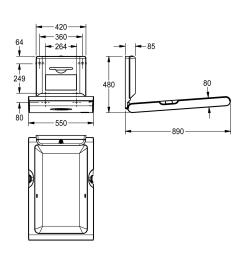

according to EN 12221-1 and EN 12221-2. Including mounting material and 80 single-use paper covers.

Dimensions when closed 550 x 890 x 100 mm (W x H x D) Dimensions when open 550 x 480 x 890 mm (W x H x D)

#### Technical Data

| hinged                | yes             |
|-----------------------|-----------------|
| material              | synthetic       |
| Maximum load capacity | 11 Kilogram     |
| overall depth         | 100 mm          |
| overall height        | 890 mm          |
| overall width         | 550 mm          |
| surface material      | synthetic       |
| type of mounting      | wall mounting   |
| Accent colour         | stainless steel |
| Basic colour          | white           |