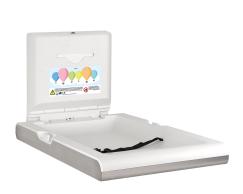

#### KWC-No.

2030057694

2030057695

with front panel made of stainless steel

CAMBRINO vertical baby changing table for wall mounting, made of polypropylene with antibacterial Biocote® protection, white colour, front panel made of stainless steel, hinged, with integrated shock absorber for safe opening and closing, nylon safety belt and hooks on both sides, lockable dispenser for single-use paper covers in Interfold folding with maximum width 260 mm. Certified

### Accent colour

white

stainless steel

according to EN 12221-1 and EN 12221-2. Including mounting material and 80 single-use paper covers.

Dimensions when closed 550 x 890 x 100 mm (W x H x D) Dimensions when open 550 x 480 x 890 mm (W x H x D)