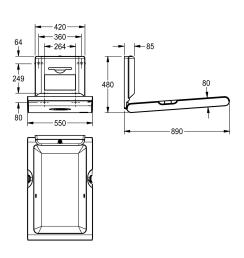

### Accent colour

white

stainless steel

according to EN 12221-1 and EN 12221-2. Including mounting material and 80 single-use paper covers.

Dimensions when closed 550 x 890 x 100 mm (W x H x D) Dimensions when open 550 x 480 x 890 mm (W x H x D)

#### Technical Data

| hinged                | yes             |
|-----------------------|-----------------|
| material              | synthetic       |
| Maximum load capacity | 11 Kilogram     |
| overall depth         | 100 mm          |
| overall height        | 890 mm          |
| overall width         | 550 mm          |
| surface material      | synthetic       |
| type of mounting      | wall mounting   |
| Accent colour         | stainless steel |
| Basic colour          | white           |