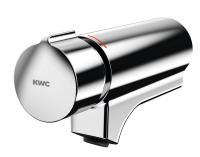

# **KWC** F5S-Mix

Self-closing single-mixer for fitting unit or wall

#### 2030058991

F5S-Mix Self-closing single-mixer

F5S-Mix Self-closing single-mixer DN 15 with angled outlet for installation on fitting units or separate wall flanges, for sanitary facilities. FRAMIC self-closing mixing cartridge, hydraulically controlled, low-maintenance and stagnation-free, with ceramic disc technology, automatic closing, flow pressure independent due to medium-independent design. Continuously adjustable flow

duration. With adjustable, turn-proof temperature stop. For connection to hot and cold water. All-metal construction, high-polished chrome-plated brass. Anti-theft aerator, SLIM design, with integrated flow regulator 5.0 l/min. Connections positioned above one another with backflow preventers.