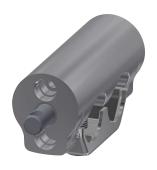

# **KWC** F5S-Mix

Self-closing single-mixer for fitting unit or wall

#### 2030058991

F5S-Mix Self-closing single-mixer

F5S-Mix Self-closing single-mixer DN 15 with angled outlet for installation on fitting units or separate wall flanges, for sanitary facilities. FRAMIC self-closing mixing cartridge, hydraulically controlled, low-maintenance and stagnation-free, with ceramic disc technology, automatic closing, flow pressure independent due to medium-independent design. Continuously adjustable flow

duration. With adjustable, turn-proof temperature stop. For connection to hot and cold water. All-metal construction, high-polished chrome-plated brass. Anti-theft aerator, SLIM design, with integrated flow regulator 5.0 l/min. Connections positioned above one another with backflow preventers.