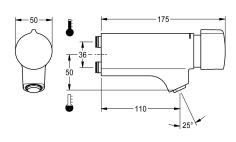

#### Technical Data

| with backflow preventer        |   |
|--------------------------------|---|
| calculation flow rate cold wat |   |
| calculation flow rate hot wate |   |
| depressurised                  |   |
| with filter                    |   |
| adjustable flow time           |   |
| functional principle           |   |
| hygiene flushing               |   |
| diameter nominal               |   |
| Locking mechanism              |   |
| material fitting               |   |
| maximum flow time              |   |
| minimum flow pressure          |   |
| minimum flow time              |   |
| type of mixing                 |   |
| Pop-up waste set               |   |
| with rosettes/cover plate      |   |
| protective shutdown            |   |
| Spout                          |   |
| spout projection               |   |
| surface finish fitting         |   |
| surface treatment fitting      |   |
| temperature limit              | - |
| thermal disinfection           |   |

| yes                      |
|--------------------------|
| 0.07 l/s                 |
| 0.07 Vs                  |
| no                       |
| yes                      |
| yes                      |
| hydraulic self-closing   |
| no                       |
| DN 15                    |
| Top section, non-ceramic |
| brass-look               |
| 35 Seconds               |
| 0.5 bar                  |
| 5 Seconds                |
| yes                      |
| no                       |
| no                       |
| no                       |
| fixed                    |
| 110 mm                   |
| chromed                  |
| polished                 |
| yes                      |
| no                       |