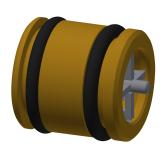

#### 2030058991

F5S-Mix Self-closing single-mixer

F5S-Mix Self-closing single-mixer DN 15 with angled outlet for installation on fitting units or separate wall flanges, for sanitary facilities. FRAMIC self-closing mixing cartridge, hydraulically controlled, low-maintenance and stagnation-free, with ceramic disc technology, automatic closing, flow pressure independent due to medium-independent design. Continuously adjustable flow

duration. With adjustable, turn-proof temperature stop. For connection to hot and cold water. All-metal construction, high-polished chrome-plated brass. Anti-theft aerator, SLIM design, with integrated flow regulator 5.0 l/min. Connections positioned above one another with backflow preventers.