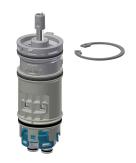

| manual operation  for fitting unit  0.08 Vs  plug connection  none |

# **Mandatory Accessories**







Wall flange

**2030058762** ACXM1002

#### Single clamping bridge

**2030058826** ACXM1003

#### Double clamping bridge

**2030059971** ACXM1004

#### **Optional Accessories**







#### 5.0 l/min aerator, angle-adjustable

**2030041326** ACXX1002

3.0 I/min. aerator

**2030041424** ASXX1008

Aerator 1.8 I/min

**2030041442** ACXX1005

# **Spare Parts**



# **KWC** F5S-Mix

Self-closing single-mixer for fitting unit or wall

# Modell-Linie: F5S | F5SM1011 Taps | Self closing taps











Guide bushing

**2030023924** ETAPS0040



Aerator 5.0 I/min

**2030041011** ASXX1004

Mounting key

**2030041329** ACXX1003



# Plug chromed

**2030053006** ASSX9004









Handle push cap

**2030050753** ASSM9004

Temperature stop

**2030046189** ASSM9002

Safety ring

**2030048357** ASSX9003

FRAMIC self-closing mixing cartridge

**2030046185** ASSM9001