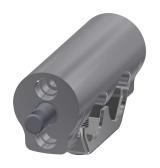

# **KWC** F5S-Mix

Self-closing single-mixer for fitting unit or wall

#### 2030058991

F5S-Mix Self-closing single-mixer

F5S-Mix Self-closing single-mixer DN 15 with angled outlet for installation on fitting units or separate wall flanges, for sanitary facilities. FRAMIC self-closing mixing cartridge, hydraulically controlled, low-maintenance and stagnation-free, with ceramic disc technology, automatic closing, flow pressure independent due to medium-independent design. Continuously adjustable flow

duration. With adjustable, turn-proof temperature stop. For connection to hot and cold water. All-metal construction, high-polished chrome-plated brass. Anti-theft aerator, SLIM design, with integrated flow regulator 5.0 l/min. Connections positioned above one another with backflow preventers.