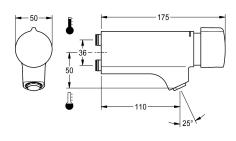

#### Technical Data

| with backflow preventer        |  |
|--------------------------------|--|
| calculation flow rate cold wat |  |
| calculation flow rate hot wate |  |
| depressurised                  |  |
| with filter                    |  |
| adjustable flow time           |  |
| functional principle           |  |
| hygiene flushing               |  |
| diameter nominal               |  |
| Locking mechanism              |  |
| material fitting               |  |
| maximum flow time              |  |
| minimum flow pressure          |  |
| minimum flow time              |  |
| type of mixing                 |  |
| Pop-up waste set               |  |
| with rosettes/cover plate      |  |
| protective shutdown            |  |
| Spout                          |  |
| spout projection               |  |
| surface finish fitting         |  |
| surface treatment fitting      |  |
| temperature limit              |  |
| thermal disinfection           |  |

| yes                      |
|--------------------------|
| 0.07 l/s                 |
| 0.07 <i>Vs</i>           |
| no                       |
| yes                      |
| yes                      |
| hydraulic self-closing   |
| no                       |
| DN 15                    |
| Top section, non-ceramic |
| brass-look               |
| 35 Seconds               |
| 0.5 bar                  |
| 5 Seconds                |
| yes                      |
| no                       |
| no                       |
| no                       |
| fixed                    |
| 110 mm                   |
| chromed                  |
| polished                 |
| yes                      |
| no                       |

# Modell-Linie: F5S | F5SM1011 Taps | Self closing taps

| mounted on product   |                                                                    |
|----------------------|--------------------------------------------------------------------|
| manual operation     |                                                                    |
| for fitting unit     |                                                                    |
| 0.08 l/s             |                                                                    |
| plug connection      |                                                                    |
| none                 |                                                                    |
| chrome-look (glossy) |                                                                    |
|                      | manual operation  for fitting unit  0.08 Vs  plug connection  none |