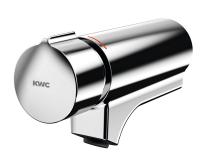

# **KWC** F5S-Mix

Self-closing single-mixer for fitting unit or wall

#### 2030058991

F5S-Mix Self-closing single-mixer

F5S-Mix Self-closing single-mixer DN 15 with angled outlet for installation on fitting units or separate wall flanges, for sanitary facilities. FRAMIC self-closing mixing cartridge, hydraulically controlled, low-maintenance and stagnation-free, with ceramic disc technology, automatic closing, flow pressure independent due to medium-independent design. Continuously adjustable flow

duration. With adjustable, turn-proof temperature stop. For connection to hot and cold water. All-metal construction, high-polished chrome-plated brass. Anti-theft aerator, SLIM design, with integrated flow regulator 5.0 l/min. Connections positioned above one another with backflow preventers.