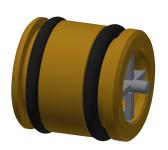

#### 2030058991

F5S-Mix Self-closing single-mixer

F5S-Mix Self-closing single-mixer DN 15 with angled outlet for installation on fitting units or separate wall flanges, for sanitary facilities. FRAMIC self-closing mixing cartridge, hydraulically controlled, low-maintenance and stagnation-free, with ceramic disc technology, automatic closing, flow pressure independent due to medium-independent design. Continuously adjustable flow

duration. With adjustable, turn-proof temperature stop. For connection to hot and cold water. All-metal construction, high-polished chrome-plated brass. Anti-theft aerator, SLIM design, with integrated flow regulator 5.0 l/min. Connections positioned above one another with backflow preventers.

#### Technical Data

| with backflow preventer        |  |
|--------------------------------|--|
| calculation flow rate cold wat |  |
| calculation flow rate hot wate |  |
| depressurised                  |  |
| with filter                    |  |
| adjustable flow time           |  |
| functional principle           |  |
| hygiene flushing               |  |
| diameter nominal               |  |
| Locking mechanism              |  |
| material fitting               |  |
| maximum flow time              |  |
| minimum flow pressure          |  |
| minimum flow time              |  |
| type of mixing                 |  |
| Pop-up waste set               |  |
| with rosettes/cover plate      |  |
| protective shutdown            |  |
| Spout                          |  |
| spout projection               |  |
| surface finish fitting         |  |
| surface treatment fitting      |  |
| temperature limit              |  |
| thermal disinfection           |  |

| yes                      |
|--------------------------|
| 0.07 l/s                 |
| 0.07 <i>Vs</i>           |
| no                       |
| yes                      |
| yes                      |
| hydraulic self-closing   |
| no                       |
| DN 15                    |
| Top section, non-ceramic |
| brass-look               |
| 35 Seconds               |
| 0.5 bar                  |
| 5 Seconds                |
| yes                      |
| no                       |
| no                       |
| no                       |
| fixed                    |
| 110 mm                   |
| chromed                  |
| polished                 |
| yes                      |
| no                       |