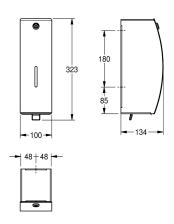

application note, suitable for disinfectant and lotions, includes  $800\,$  ml refill tank, with plastic pull lever, includes mounting materials.

Dimensions  $100 \times 304 \times 134 \text{ mm}$  (W x H x D)

| 0.8                            |
|--------------------------------|
| liter                          |
| key-lock                       |
| stainless steel                |
| 1.4301 Chrome Nickel steel V2A |
| 1.5 mm                         |
| 134 mm                         |
| 323 mm                         |
| 100 mm                         |
| satin finished                 |
| InoxPlus (anti fingerprint)    |
| disinfectant                   |
| screw                          |
| wall mounting                  |
| manual operation               |
| integrated refillable tank     |
| _                              |