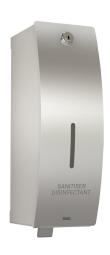

#### 2030062581

STRATOS disinfectant dispenser for wall mounting

STRATOS, disinfectant dispenser, for wall mounting, stainless steel with satin finish, front with lnoxPlus surface refinement for the reduction of finger marks and better cleaning characteristics (easy to clean), material thickness 1,5 mm, curved front cover, cylinder lock with KWC standard key, inspection window on front, with

application note, suitable for disinfectant and lotions, includes  $800\,$  ml refill tank, with plastic pull lever, includes mounting materials.

Dimensions  $100 \times 304 \times 134 \text{ mm}$  (W x H x D)