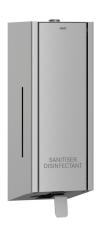

# KWC EXOS.

Disinfectant dispenser for wall mounting

#### 2030062588

EXOS, disinfectant dispenser, for wall mounting, stainless steel with satin finish, front and casing with InoxPlus surface refinement for the reduction of finger marks and better cleaning characteristics (easy to clean), material thickness 1,2 mm, inspection window on the side, front cover with application note, suitable for disinfectant and

lotions, includes 800 ml refill tank, with stainless steel pull lever, front sided despensing mechanism allows easy refilling, includes mounting materials.

Dimensions  $120 \times 345 \times 120 \text{ mm} (W \times H \times D)$ 