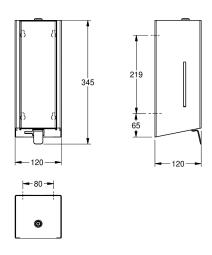

lotions, includes 800 ml refill tank, with stainless steel pull lever, front sided despensing mechanism allows easy refilling, includes mounting materials.

Dimensions  $120 \times 345 \times 120 \text{ mm} (W \times H \times D)$ 

| 0.8                            |  |
|--------------------------------|--|
| liter                          |  |
| key-lock                       |  |
| stainless steel                |  |
| 1.4301 Chrome Nickel steel V2A |  |
| 1.2 mm                         |  |
| 120 mm                         |  |
| 345 mm                         |  |
| 120 mm                         |  |
| satin finished                 |  |
| InoxPlus (anti fingerprint)    |  |
| disinfectant                   |  |
| screw                          |  |
| wall mounting                  |  |
| manual operation               |  |
| integrated refillable tank     |  |
| stainless steel-look           |  |
| stainless steel-look           |  |