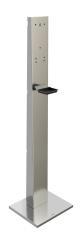

## KWC-No.

Stand Premium, for KWC touch-free disinfectant/soap dispensers

Premium Stand, free-standing, stainless steel with satin finish, material thickness 1.5 mm, comes with black plastic drip tray, provision threaded holes and fixing screws, compatible to mount KWC touch-free disinfectant/soap dispensers, mounting material included.

Dimensions  $400 \times 1522 \times 350$  mm (W x H x D) Dimensions base plate  $400 \times 22 \times 350$  mm (W x H x D)

Dispensers not in scope of delivery.