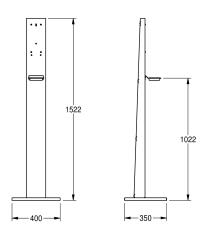

Dimensions  $400 \times 1522 \times 350$  mm (W x H x D) Dimensions base plate  $400 \times 22 \times 350$  mm (W x H x D)

Dispensers not in scope of delivery.

| stainle | ess steel                 |
|---------|---------------------------|
| 1.430   | 1 Chrome Nickel steel V2A |
| 1.5 m   | m                         |
| 350 n   | nm                        |
| 1,522   | ł mm                      |
| 400 n   | nm                        |
| satin f | finished                  |
| no mo   | ounting                   |