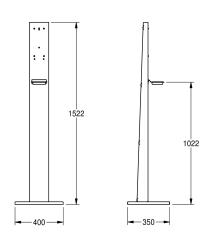

Dimensions 400 x 1522 x 350 mm (W x H x D) Dimensions base plate 400 x 22 x 350 mm (W x H x D)

Dispensers not in scope of delivery.

### **Technical Data**

| material           |  |  |
|--------------------|--|--|
|                    |  |  |
| material code      |  |  |
| material thickness |  |  |
| overall depth      |  |  |
| overall height     |  |  |
| overall width      |  |  |
| surface finish     |  |  |
| type of mounting   |  |  |

| stainless steel                |  |
|--------------------------------|--|
| 1.4301 Chrome Nickel steel V2A |  |
| 1.5 mm                         |  |
| 350 mm                         |  |
| 1,522 mm                       |  |
| 400 mm                         |  |
| satin finished                 |  |
| no mounting                    |  |