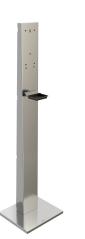

#### 2030062801

Stand Premium, for KWC touch-free disinfectant/soap dispensers

Premium Stand, free-standing, stainless steel with satin finish, material thickness 1.5 mm, comes with black plastic drip tray, provision threaded holes and fixing screws, compatible to mount KWC touch-free disinfectant/soap dispensers, mounting material included.

Dimensions 400 x 1522 x 350 mm (W x H x D) Dimensions base plate 400 x 22 x 350 mm (W x H x D)

Dispensers not in scope of delivery.