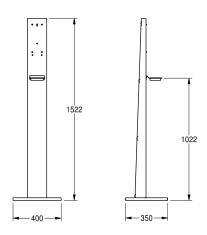

Dimensions 400 x 1522 x 350 mm (W x H x D) Dimensions base plate 400 x 22 x 350 mm (W x H x D)

Dispensers not in scope of delivery.

| stainless steel                |
|--------------------------------|
| 1.4301 Chrome Nickel steel V2A |
| 1.5 mm                         |
| 350 mm                         |
| 1,522 mm                       |
| 400 mm                         |
| satin finished                 |
| no mounting                    |