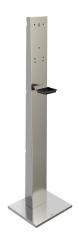

## KWC-No.

Stand Premium, for KWC touch-free disinfectant/soap dispensers

Premium Stand, free-standing, stainless steel with satin finish, material thickness 1.5 mm, comes with black plastic drip tray, provision threaded holes and fixing screws, compatible to mount KWC touch-free disinfectant/soap dispensers, mounting material included.

Dimensions 400 x 1522 x 350 mm (W x H x D) Dimensions base plate 400 x 22 x 350 mm (W x H x D)

Dispensers not in scope of delivery.