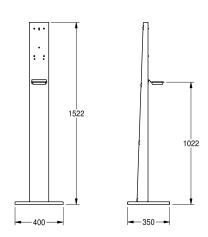

Dimensions 400 x 1522 x 350 mm (W x H x D) Dimensions base plate 400 x 22 x 350 mm (W x H x D)

Dispensers not in scope of delivery.

| stainless steel                |  |
|--------------------------------|--|
| 1.4301 Chrome Nickel steel V2A |  |
| 1.5 mm                         |  |
| 350 mm                         |  |
| 1,522 mm                       |  |
| 400 mm                         |  |
| satin finished                 |  |
| no mounting                    |  |