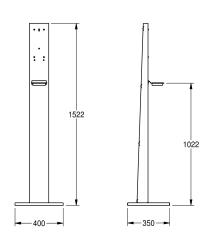

Dimensions 400 x 1522 x 350 mm (W x H x D) Dimensions base plate 400 x 22 x 350 mm (W x H x D)

Dispensers not in scope of delivery.

| stainless steel                |  |  |
|--------------------------------|--|--|
| 1.4301 Chrome Nickel steel V2A |  |  |
| 1.5 mm                         |  |  |
| 350 mm                         |  |  |
| 1,522 mm                       |  |  |
| 400 mm                         |  |  |
| satin finished                 |  |  |
| no mounting                    |  |  |