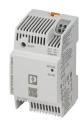

### **Spare Parts**

**KWC** FX-M Wash place unit Water-Soap-Air

**Modell-Linie: FX | FXCD1001M** Baby changing tables | All-In-One

Solenoid valve cartridge

Power supply unit

**2030045522** ACXX9002 **2030068573** ASEX1031