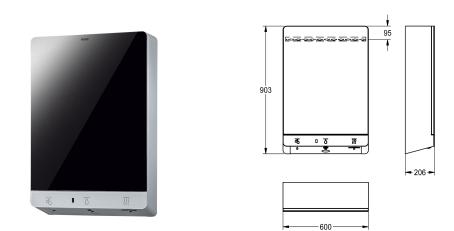

# **KWC** FX-M Wash place unit Water-Soap-Air

## Modell-Linie: FX | FXCD1001M

Baby changing tables | All-In-One

### 2030063219

FX-M wash place unit Water-Soap-Air for wall mounting, touch free optoelectronically controlled. For hot and cold water connectivity.

electronically controlled. For hot and cold water connectivity. Thermostat for mounting onto angle valve with installation set for preset delivery of premixed hot water, soap pump for liquid soap and hand dryer. Lighting up of pictograms above the respective sensor position as well as start of wash place lighting indicate user detection. The pictogram of the active function is illuminated maximally. Cabinet housing made of powder coated stainless steel, white, mirrored door, door hinge left and cylinder lock. 

#### Technical Data

| power supply connection | 230 V AC         |
|-------------------------|------------------|
| power consumption       | 1,200 Voltampere |
| protective system IP    | IP20             |