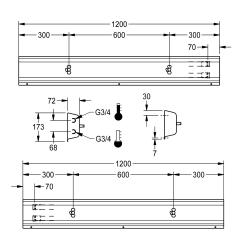

## overall width

1,200 mm

1,800 mm

2,400 mm

3,000 mm

3,600 mm

rail and mounting materials.

Dimensions of housing  $1200\times173\times72$  mm (W x H x D) Wash place width 600 mm

# **Technical Data**

| circulation                  | no                       |
|------------------------------|--------------------------|
| fitting                      | for separately shower he |
| hygiene flushing             | no                       |
| type of mixing               | yes                      |
| overall depth                | 72 mm                    |
| overall height               | 173 mm                   |
| overall width                | 1,200 mm                 |
| type of mounting             | wall mounting            |
| wash place width             | 600 mm                   |
| number of wash places        | 2                        |
| position of water connection | from backside            |