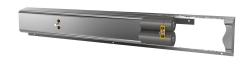

## 2030064898

with 5 wash places, housing width 3000 mm

with 6 wash places, housing width 3600 mm

Fitting unit ready for connection with 2 wash places, for wall mounting, for connection to hot and cold water from right or left at rear. Housing made of stainless steel, satin finished with preassembled fitting connection blocks and connection options for power supply to electronic fittings, stainless steel piping, hanging

## overall width

1,200 mm

1,800 mm

2,400 mm

3,000 mm

3,600 mm

rail and mounting materials.

Dimensions of housing  $1200\times173\times72$  mm (W x H x D) Wash place width 600 mm

# **Technical Data**

| circulation                  | no                       |
|------------------------------|--------------------------|
| fitting                      | for separately shower he |
| hygiene flushing             | no                       |
| type of mixing               | yes                      |
| overall depth                | 72 mm                    |
| overall height               | 173 mm                   |
| overall width                | 1,200 mm                 |
| type of mounting             | wall mounting            |
| wash place width             | 600 mm                   |
| number of wash places        | 2                        |
| position of water connection | from backside            |