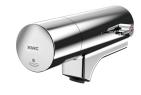

# **KWC**

Fitting unit for wall mounting

**Modell-Linie: FITTING-UNITS | AQFU0216** Taps | Fitting units

F5S-Mix self-closing single-mixer for fitting unit or wall flange

**2030058991** F5SM1011

F5L-Therm single-lever thermostatic mixer for tap unit or wall flange

**2030065268** F5LT1033

F5E-Mix electronic washbasin mixer for fitting unit or wall flange

**2030058995** F5EM1015

**Spare Parts** 

Stainless steel care set

**2000109019** ZWSPL0024

Cleaning product CHROMOL