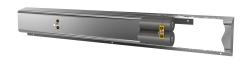

## 2030064898

with 5 wash places, housing width 3000 mm

with 6 wash places, housing width 3600 mm  $\,$ 

Fitting unit ready for connection with 2 wash places, for wall mounting, for connection to hot and cold water from right or left at rear. Housing made of stainless steel, satin finished with preassembled fitting connection blocks and connection options for power supply to electronic fittings, stainless steel piping, hanging

## overall width

1,200 mm

1,800 mm

2,400 mm

3,000 mm

3,600 mm

rail and mounting materials.

Dimensions of housing  $1200\times173\times72$  mm (W x H x D) Wash place width 600 mm