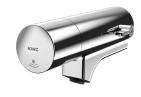

## **KWC**

Fitting unit for wall mounting

## Modell-Linie: FITTING-UNITS | AQFU0216

Taps | Fitting units

## 2030064898

with 5 wash places, housing width 3000 mm

with 6 wash places, housing width 3600 mm  $\,$ 

Fitting unit ready for connection with 2 wash places, for wall mounting, for connection to hot and cold water from right or left at rear. Housing made of stainless steel, satin finished with preassembled fitting connection blocks and connection options for power supply to electronic fittings, stainless steel piping, hanging

## overall width

1,200 mm

1,800 mm

2,400 mm

3,000 mm

3,600 mm

rail and mounting materials.

Dimensions of housing  $1200\times173\times72$  mm (W x H x D) Wash place width 600 mm

# **Technical Data**

| circulation                  | no                         |
|------------------------------|----------------------------|
| fitting                      | for separately shower head |
| hygiene flushing             | no                         |
| type of mixing               | yes                        |
| overall depth                | 72 mm                      |
| overall height               | 173 mm                     |
| overall width                | 1,200 mm                   |
| type of mounting             | wall mounting              |
| wash place width             | 600 mm                     |
| number of wash places        | 2                          |
| position of water connection | from backside              |