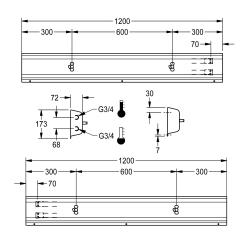

## overall width

1,200 mm

1,800 mm

2,400 mm

3,000 mm

3,600 mm

rail and mounting materials.

Dimensions of housing  $1200\times173\times72$  mm (W x H x D) Wash place width 600 mm

# **Technical Data**

| circulation                  | no                         |
|------------------------------|----------------------------|
| fitting                      | for separately shower head |
| hygiene flushing             | no                         |
| type of mixing               | yes                        |
| overall depth                | 72 mm                      |
| overall height               | 173 mm                     |
| overall width                | 1,200 mm                   |
| type of mounting             | wall mounting              |
| wash place width             | 600 mm                     |
| number of wash places        | 2                          |
| position of water connection | from backside              |